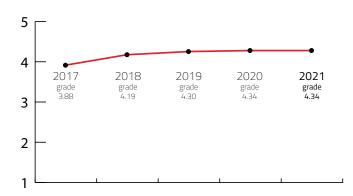

#### **FIVE YEARS RESULTS**

| Year  |       | :    | 2018 | :    | 2020 | 2021 |
|-------|-------|------|------|------|------|------|
| FINAL | GRADE | 3.88 | 4.19 | 4.30 | 4.34 | 4.34 |

Sources: Kongres Magazine MTLG, ICCA, Numbeo, ACI Europe

### Baku, Azerbaijan

Destination Final Grade from 2017 to 2021