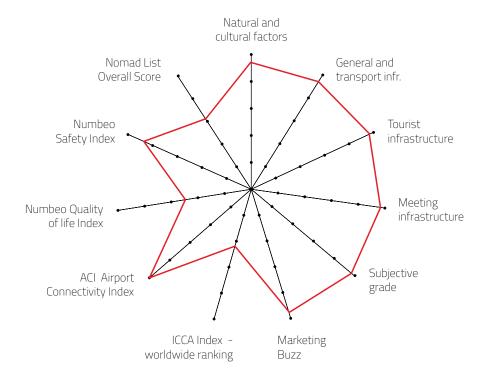

#### **OVERALL PERFORMANCE 2021**

| Natural and cultural factors      | 4.83 |
|-----------------------------------|------|
| General and transport infr.       | 4.82 |
| Tourist infrastructure            | 4.94 |
| Meeting infrastructure            | 4.92 |
| Subjective grade                  | 4.93 |
| Marketing Buzz                    | 4.82 |
| ICCA Index - worldwide<br>ranking | 2.25 |
| Numbeo Quality of life Index      | 2.48 |
| Numbeo Safety Index               | 4.38 |
| ACI Airport Connectivity Index    | 5.00 |
| Nomad List Overall Score          | 3.12 |
| FINAL GRADE                       | 4.34 |