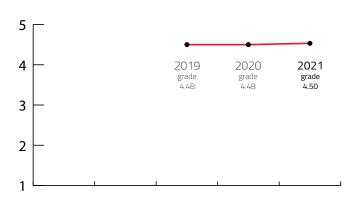

#### **FIVE YEARS RESULTS**

| Year        | • | 2018 |      | :    | 2021 |
|-------------|---|------|------|------|------|
| FINAL GRADE | / | /    | 4.48 | 4.48 | 4.50 |

Sources: Kongres Magazine MTLG, ICCA, Numbeo, ACI Europe