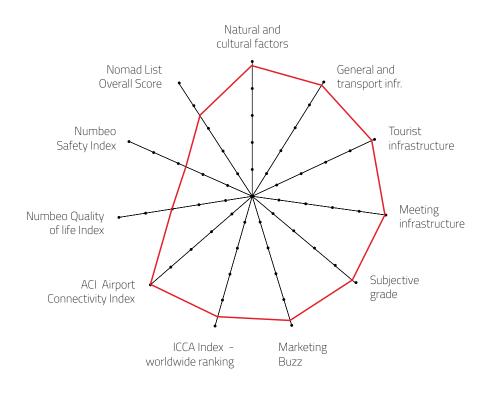

#### **OVERALL PERFORMANCE 2021**

| Natural and cultural factors      | 4.90 |
|-----------------------------------|------|
| General and transport infr.       | 4.94 |
| Tourist infrastructure            | 4.97 |
| Meeting infrastructure            | 4.99 |
| Subjective grade                  | 4.90 |
| Marketing Buzz                    | 4.88 |
| ICCA Index - worldwide<br>ranking | 4.68 |
| Numbeo Quality of life Index      | 3.02 |
| Numbeo Safety Index               | 2.73 |
| ACI Airport Connectivity Index    | 5.00 |
| Nomad List Overall Score          | 3.56 |
| FINAL GRADE                       | 4.50 |