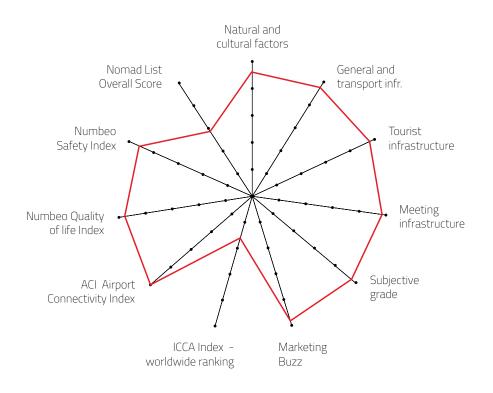

#### **OVERALL PERFORMANCE 2021**

| Natural and cultural factors      | 4.65 |
|-----------------------------------|------|
| General and transport infr.       | 4.82 |
| Tourist infrastructure            | 4.85 |
| Meeting infrastructure            | 4.90 |
| Subjective grade                  | 4.78 |
| Marketing Buzz                    | 4.84 |
| ICCA Index - worldwide<br>ranking | 1.67 |
| Numbeo Quality of life Index      | 3.28 |
| Numbeo Safety Index               | 4.85 |
| ACI Airport Connectivity Index    | 5.00 |
| Nomad List Overall Score          | 2.89 |
| FINAL GRADE                       | 4.36 |