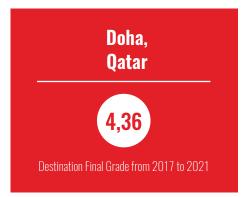

# DOHA, QATAR

CITY, COUNTRY

MTLG Category

#### **FIVE YEARS RESULTS**

| Year        | • | 2018 |      | •    | 2021 |
|-------------|---|------|------|------|------|
| FINAL GRADE | / | 4.36 | 4.36 | 4.34 | 4.36 |

Sources: Kongres Magazine MTLG, ICCA, Numbeo, ACI Europe