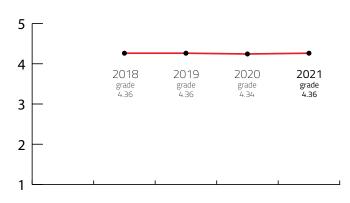

#### **FIVE YEARS RESULTS**

| Year        | • | 2018 |      | •    | 2021 |
|-------------|---|------|------|------|------|
| FINAL GRADE | / | 4.36 | 4.36 | 4.34 | 4.36 |

Sources: Kongres Magazine MTLG, ICCA, Numbeo, ACI Europe