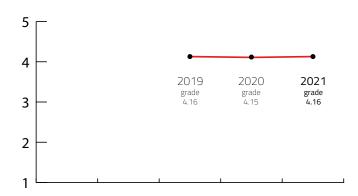

#### **FIVE YEARS RESULTS**

| Year        | • | 2018 | 2020     | 2021 |
|-------------|---|------|----------|------|
| FINAL GRADE | / |      | <br>4.15 | 4.16 |

Sources: Kongres Magazine MTLG, ICCA, Numbeo, ACI Europe

#### **Ekaterinburg**, Russia

Destination Final Grade from 2017 to 2021