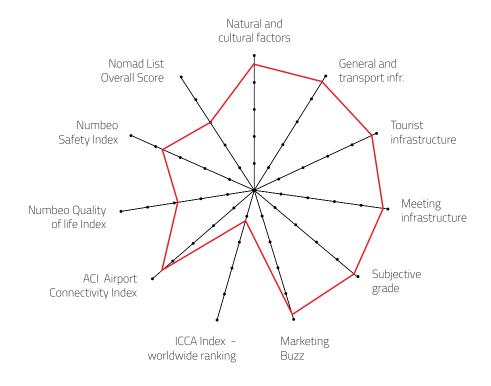

#### **OVERALL PERFORMANCE 2021**

| Natural and cultural factors      | 4.75 |
|-----------------------------------|------|
| General and transport infr.       | 4.80 |
| Tourist infrastructure            | 4.89 |
| Meeting infrastructure            | 4.91 |
| Subjective grade                  | 4.89 |
| Marketing Buzz                    | 4.84 |
| ICCA Index - worldwide<br>ranking | 1.20 |
| Numbeo Quality of life Index      | 2.88 |
| Numbeo Safety Index               | 3.83 |
| ACI Airport Connectivity Index    | 4.59 |
| Nomad List Overall Score          | 3.05 |
| FINAL GRADE                       | 4.16 |