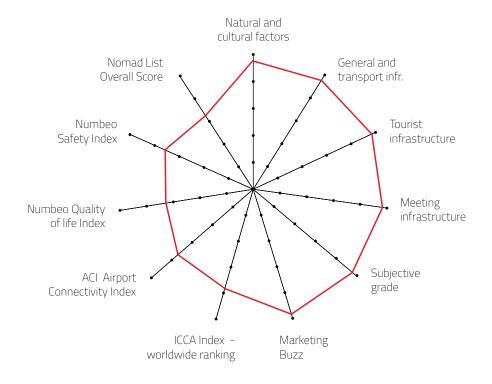

#### **OVERALL PERFORMANCE 2021**

| Natural and cultural factors      | 4.88 |
|-----------------------------------|------|
| General and transport infr.       | 4.86 |
| Tourist infrastructure            | 4.96 |
| Meeting infrastructure            | 4.96 |
| Subjective grade                  | 4.89 |
| Marketing Buzz                    | 4.93 |
| ICCA Index - worldwide<br>ranking | 3.92 |
| Numbeo Quality of life Index      | 3.28 |
| Numbeo Safety Index               | 3.58 |
| ACI Airport Connectivity Index    | 3.71 |
| Nomad List Overall Score          | 3.21 |
| FINAL GRADE                       | 4.40 |