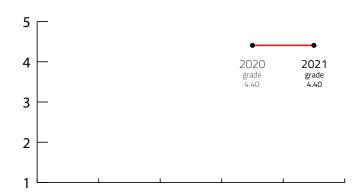

#### **FIVE YEARS RESULTS**

| Year        | 2017 | • | 2019 | 2020 | 2021 |
|-------------|------|---|------|------|------|
| FINAL GRADE | /    | / | /    | 4.40 | 4.40 |

Sources: Kongres Magazine MTLG, ICCA, Numbeo, ACI Europe

## Florence. Italy

Destination Final Grade from 2017 to 2021