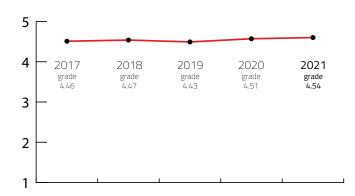

### London, **United Kingdom**

Destination Final Grade from 2017 to 2021

#### **FIVE YEARS RESULTS**

| Year        |   | 2018 |          | 2021 |
|-------------|---|------|----------|------|
| FINAL GRADE | • | 4.47 | <br>4.51 | 4.54 |

Sources: Kongres Magazine MTLG, ICCA, Numbeo, ACI Europe