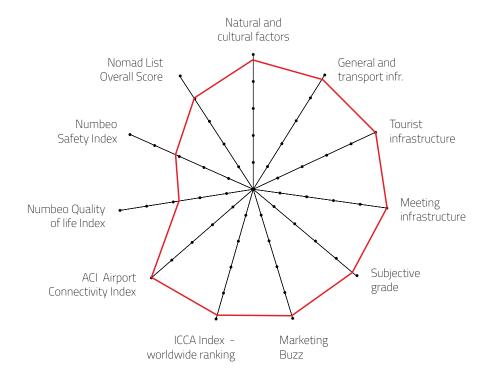

#### **OVERALL PERFORMANCE 2021**

| Natural and cultural factors      | 4.81 |
|-----------------------------------|------|
| General and transport infr.       | 4.86 |
| Tourist infrastructure            | 5.00 |
| Meeting infrastructure            | 5.00 |
| Subjective grade                  | 4.83 |
| Marketing Buzz                    | 4.97 |
| ICCA Index - worldwide<br>ranking | 4.93 |
| Numbeo Quality of life Index      | 2.83 |
| Numbeo Safety Index               | 3.13 |
| ACI Airport Connectivity Index    | 5.00 |
| Nomad List Overall Score          | 4.04 |
| FINAL GRADE                       | 4.54 |