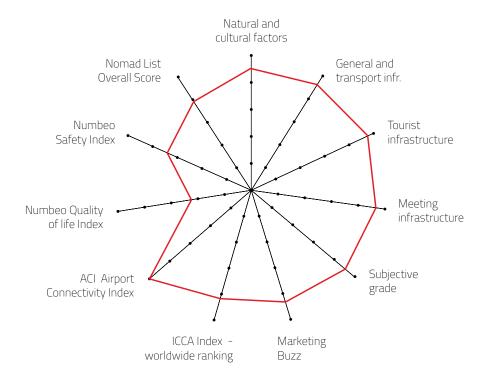

## **OVERALL PERFORMANCE 2021**

| Natural and cultural factors      | 4.47 |
|-----------------------------------|------|
| General and transport infr.       | 4.65 |
| Tourist infrastructure            | 4.82 |
| Meeting infrastructure            | 4.73 |
| Subjective grade                  | 4.46 |
| Marketing Buzz                    | 4.30 |
| ICCA Index - worldwide<br>ranking | 4.15 |
| Numbeo Quality of life Index      | 2.28 |
| Numbeo Safety Index               | 3.39 |
| ACI Airport Connectivity Index    | 5.00 |
| Nomad List Overall Score          | 3.98 |
| FINAL GRADE                       | 4.22 |