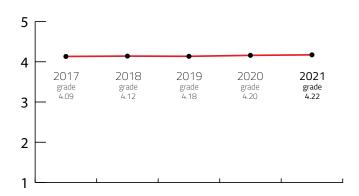

# **FIVE YEARS RESULTS**

| Year               | •    | :    | :    | 2020 | 2021 |
|--------------------|------|------|------|------|------|
| :<br>: FINAL GRADE | 4.09 | 4.12 | 4.18 | 4.20 | 4.22 |

Sources: Kongres Magazine MTLG, ICCA, Numbeo, ACI Europe

# Moscow, Russia

Destination Final Grade from 2017 to 2021