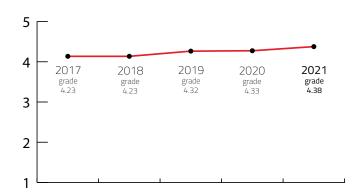

## **FIVE YEARS RESULTS**

| Year        | 2017 | 2018 | 2019 | 2020 | 2021 |
|-------------|------|------|------|------|------|
| FINAL GRADE | 4.23 | 4.23 | 4.32 | 4.33 | 4.38 |

Sources: Kongres Magazine MTLG, ICCA, Numbeo, ACI Europe