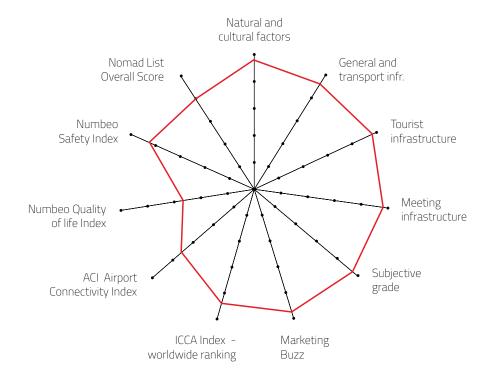

## **OVERALL PERFORMANCE 2021**

| Natural and cultural<br>factors   | 4.88 |
|-----------------------------------|------|
| General and transport infr.       | 4.65 |
| Tourist infrastructure            | 4.86 |
| Meeting infrastructure            | 4.85 |
| Subjective grade                  | 4.75 |
| Marketing Buzz                    | 4.72 |
| ICCA Index - worldwide<br>ranking | 4.42 |
| Numbeo Quality of life<br>Index   | 2.73 |
| Numbeo Safety Index               | 4.29 |
| ACI Airport Connectivity<br>Index | 3.66 |
| Nomad List Overall<br>Score       | 4.01 |
| FINAL GRADE                       | 4.38 |