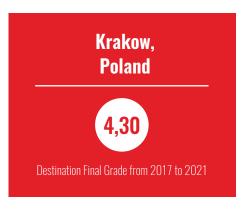

# KRAKOW, POLAND

CITY, COUNTRY

## **FIVE YEARS RESULTS**

| Year        | 2017 | 2018 | 2019 | 2020 | 2021 |
|-------------|------|------|------|------|------|
| FINAL GRADE | 4.23 | 4.23 | 4.32 | 4.33 | 4.38 |

Sources: Kongres Magazine MTLG, ICCA, Numbeo, ACI Europe