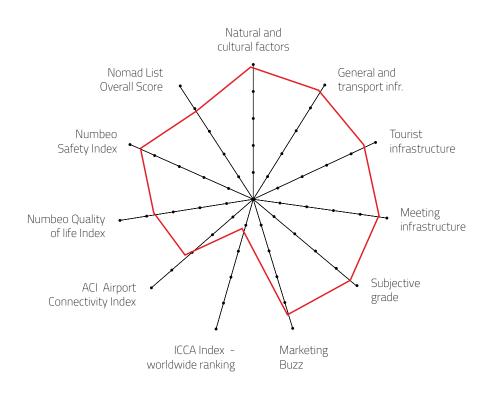

#### **OVERALL PERFORMANCE 2021**

| Natural and cultural<br>factors   | 4.88 |
|-----------------------------------|------|
| General and transport<br>infr.    | 4.72 |
| Tourist infrastructure            | 4.61 |
| Meeting infrastructure            | 4.85 |
| Subjective grade                  | 4.76 |
| Marketing Buzz                    | 4.55 |
| ICCA Index - worldwide<br>ranking | 1.25 |
| Numbeo Quality of life<br>Index   | 3.71 |
| Numbeo Safety Index               | 4.60 |
| ACI Airport Connectivity<br>Index | 3.25 |
| Nomad List Overall<br>Score       | 3.96 |
| FINAL GRADE                       | 4.12 |