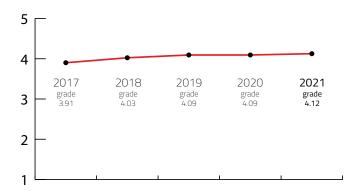

#### **FIVE YEARS RESULTS**

| Year | 2017 | 2018 | 2019 | 2020 | 2021 |
|------|------|------|------|------|------|
| :    | 3.91 | 4.03 | 4.09 | 4.09 | 4.12 |

Sources: Kongres Magazine MTLG, ICCA, Numbeo, ACI Europe