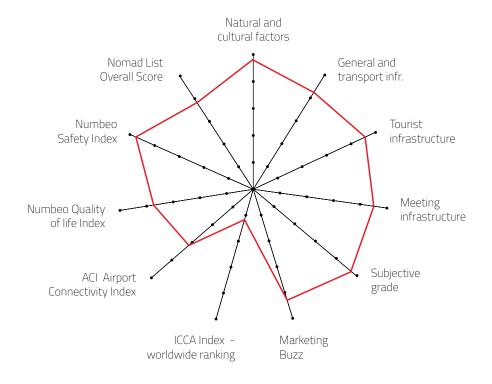

### **OVERALL PERFORMANCE 2021**

| • • • • • • • • • • • • • • • • • • • • | • • • • • • • • • • • • • • • • • • • • |
|-----------------------------------------|-----------------------------------------|
| Natural and cultural<br>factors         | 4.78                                    |
| General and transport infr.             | 4.29                                    |
| Tourist infrastructure                  | 4.53                                    |
| Meeting infrastructure                  | 4.46                                    |
| Subjective grade                        | 4.69                                    |
| Marketing Buzz                          | 4.31                                    |
| ICCA Index - worldwide<br>ranking       | 1.25                                    |
| Numbeo Quality of life<br>Index         | 3.78                                    |
| Numbeo Safety Index                     | 4.81                                    |
| ACI Airport Connectivity<br>Index       | 3.19                                    |
| Nomad List Overall<br>Score             | 3.86                                    |
| FINAL GRADE                             | 4.01                                    |