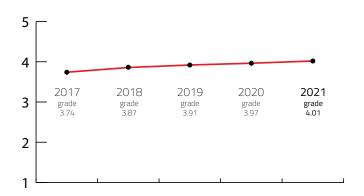

### **FIVE YEARS RESULTS**

| Year        | 2017 | 2018 | 2019 | 2020 | 2021 |
|-------------|------|------|------|------|------|
| FINAL GRADE | 3.74 | 3.87 | 3.91 | 3.97 | 4.01 |

Sources: Kongres Magazine MTLG, ICCA, Numbeo, ACI Europe

# Goriška Brda, Slovenia

3,90

Destination Final Grade from 2017 to 2021