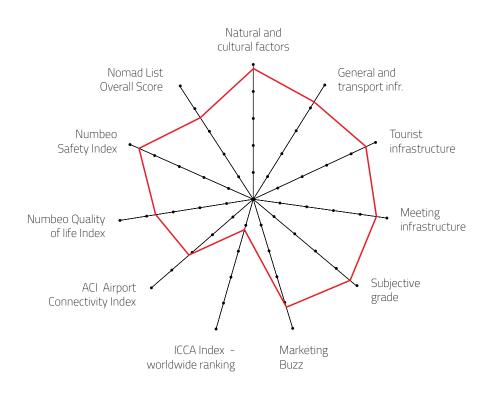

| Natural and cultural<br>factors   | 4.93 |
|-----------------------------------|------|
| General and transport<br>infr.    | 4.31 |
| Tourist infrastructure            | 4.69 |
| Meeting infrastructure            | 4.57 |
| Subjective grade                  | 4.75 |
| Marketing Buzz                    | 4.24 |
| ICCA Index - worldwide<br>ranking | 1.25 |
| Numbeo Quality of life<br>Index   | 3.70 |
| Numbeo Safety Index               | 4.72 |
| ACI Airport Connectivity<br>Index | 3.11 |
| Nomad List Overall<br>Score       | 3.58 |
| FINAL GRADE                       | 4.03 |