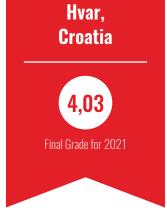

## HVAR, CROATIA

CITY, COUNTRY

#### **FIVE YEARS RESULTS**

| Year        | 2017 | 2018 | 2019 | 2020 | 2021 |
|-------------|------|------|------|------|------|
| FINAL GRADE | 3.75 | 3.85 | 3.87 | 3.97 | 4.03 |

Sources: Kongres Magazine MTLG, ICCA, Numbeo, ACI Europe