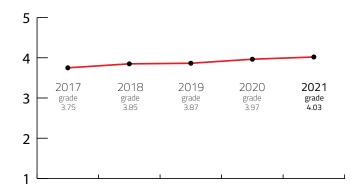

#### **FIVE YEARS RESULTS**

| Year        | 2017 | 2018 | 2019 | 2020 | 2021 |
|-------------|------|------|------|------|------|
| FINAL GRADE | 3.75 | 3.85 | 3.87 | 3.97 | 4.03 |

Sources: Kongres Magazine MTLG, ICCA, Numbeo, ACI Europe