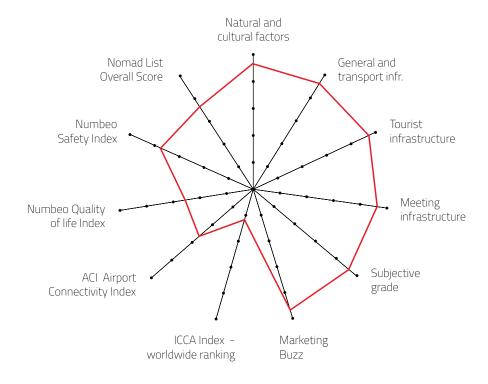

### **OVERALL PERFORMANCE 2021**

| Natural and cultural<br>factors   | 4.75 |
|-----------------------------------|------|
| General and transport infr.       | 4.60 |
| Tourist infrastructure            | 4.83 |
| Meeting infrastructure            | 4.74 |
| Subjective grade                  | 4.75 |
| Marketing Buzz                    | 4.77 |
| ICCA Index - worldwide<br>ranking | 1.25 |
| Numbeo Quality of life<br>Index   | 2.65 |
| Numbeo Safety Index               | 3.83 |
| ACI Airport Connectivity<br>Index | 2.70 |
| Nomad List Overall<br>Score       | 3.74 |
| FINAL GRADE                       | 3.89 |