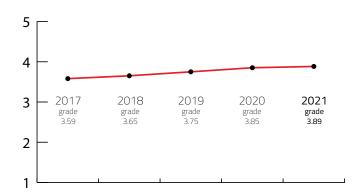

### **FIVE YEARS RESULTS**

| Year        | 2017 | 2018 | 2019 | 2020 | 2021 |
|-------------|------|------|------|------|------|
| FINAL GRADE | 3.59 | 3.65 | 3.75 | 3.85 | 3.89 |

Sources: Kongres Magazine MTLG, ICCA, Numbeo, ACI Europe