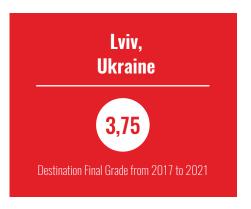

# LVIV, UKRAINE

CITY, COUNTRY

### **FIVE YEARS RESULTS**

| Year        | 2017 | 2018 | 2019 | 2020 | 2021 |
|-------------|------|------|------|------|------|
| FINAL GRADE | 3.59 | 3.65 | 3.75 | 3.85 | 3.89 |

Sources: Kongres Magazine MTLG, ICCA, Numbeo, ACI Europe