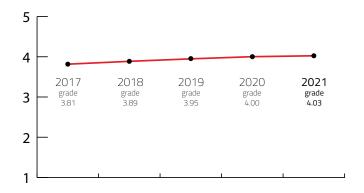

#### **FIVE YEARS RESULTS**

| Year        | 2017 | 2018 | 2019 | 2020 | 2021 |
|-------------|------|------|------|------|------|
| FINAL GRADE | 3.81 | 3.89 | 3.95 | 4.00 | 4.03 |

Sources: Kongres Magazine MTLG, ICCA, Numbeo, ACI Europe