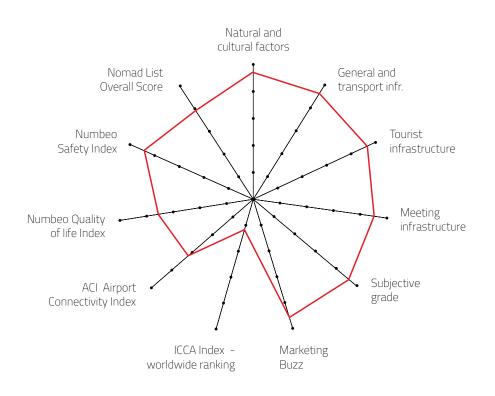

#### OVERALL PERFORMANCE 2021

| Natural and cultural<br>factors          | 4.75 |
|------------------------------------------|------|
| General and transport<br>infr.           | 4.63 |
| Tourist infrastructure                   | 4.71 |
| Meeting infrastructure                   | 4.46 |
| Subjective grade                         | 4.71 |
| Marketing Buzz                           | 4.57 |
| ICCA Index <i>-</i> worldwide<br>ranking | 1.25 |
| Numbeo Quality of life<br>Index          | 3.64 |
| Numbeo Safety Index                      | 4.42 |
| ACI Airport Connectivity<br>Index        | 3.19 |
| Nomad List Overall<br>Score              | 3.92 |
| FINAL GRADE                              | 4.03 |