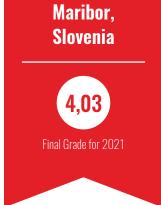

# MARIBOR, SLOVENIA

CITY, COUNTRY

#### **FIVE YEARS RESULTS**

| Year        | 2017 | 2018 | 2019 | 2020 | 2021 |
|-------------|------|------|------|------|------|
| FINAL GRADE | 3.81 | 3.89 | 3.95 | 4.00 | 4.03 |

Sources: Kongres Magazine MTLG, ICCA, Numbeo, ACI Europe