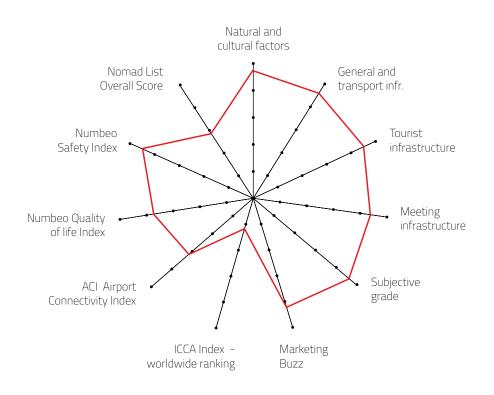

#### OVERALL PERFORMANCE 2021

| Natural and cultural<br>factors   | 4.75 |
|-----------------------------------|------|
| General and transport<br>infr.    | 4.62 |
| Tourist infrastructure            | 4.49 |
| Meeting infrastructure            | 4.43 |
| Subjective grade                  | 4.69 |
| Marketing Buzz                    | 4.23 |
| ICCA Index - worldwide<br>ranking | 1.25 |
| Numbeo Quality of life<br>Index   | 3.82 |
| Numbeo Safety Index               | 4.54 |
| ACI Airport Connectivity<br>Index | 3.06 |
| Nomad List Overall<br>Score       | 2.93 |
| FINAL GRADE                       | 3.99 |