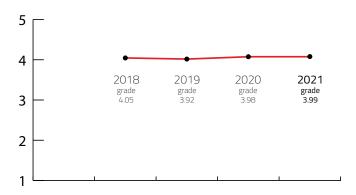

#### **FIVE YEARS RESULTS**

|      | 2017 | 2010 | 2019 | 398  | 2021 |
|------|------|------|------|------|------|
| Year | 2017 | 2018 | 2019 | 2020 | 2021 |

Sources: Kongres Magazine MTLG, ICCA, Numbeo, ACI Europe