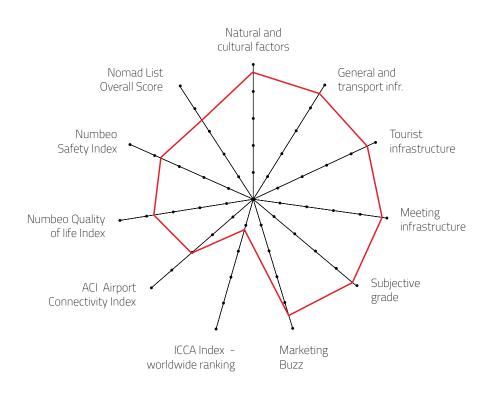

#### **OVERALL PERFORMANCE 2021**

| Natural and cultural<br>factors   | 4.81 |
|-----------------------------------|------|
| General and transport<br>infr.    | 4.69 |
| Tourist infrastructure            | 4.82 |
| Meeting infrastructure            | 4.91 |
| Subjective grade                  | 4.85 |
| Marketing Buzz                    | 4.44 |
| ICCA Index - worldwide<br>ranking | 1.25 |
| Numbeo Quality of life<br>Index   | 3.79 |
| Numbeo Safety Index               | 4.79 |
| ACI Airport Connectivity<br>Index | 3.01 |
| Nomad List Overall<br>Score       | 3.47 |
| FINAL GRADE                       | 4.14 |