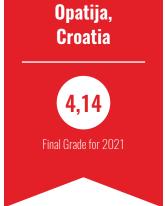

# OPATIJA, CROATIA

CITY, COUNTRY

#### **FIVE YEARS RESULTS**

| Year        | 2017 | 2018 | 2019 | 2020 | 2021 |
|-------------|------|------|------|------|------|
| FINAL GRADE | 3.92 | 4.01 | 4.04 | 4.13 | 4.14 |

Sources: Kongres Magazine MTLG, ICCA, Numbeo, ACI Europe