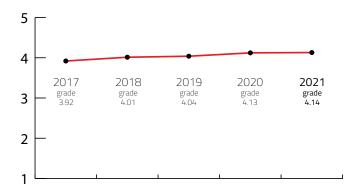

#### **FIVE YEARS RESULTS**

| Year        | 2017 | 2018 | 2019 | 2020 | 2021 |
|-------------|------|------|------|------|------|
| FINAL GRADE | 3.92 | 4.01 | 4.04 | 4.13 | 4.14 |

Sources: Kongres Magazine MTLG, ICCA, Numbeo, ACI Europe