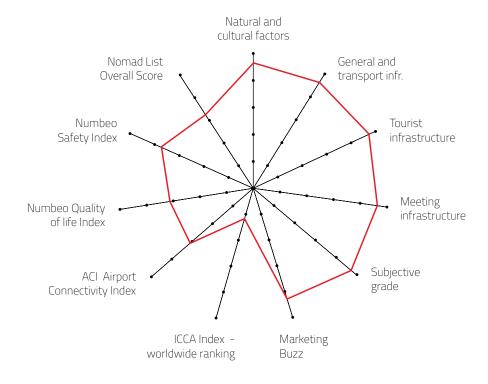

### **OVERALL PERFORMANCE 2021**

| Natural and cultural<br>factors   | 4.73 |
|-----------------------------------|------|
| General and transport infr.       | 4.60 |
| Tourist infrastructure            | 4.77 |
| Meeting infrastructure            | 4.60 |
| Subjective grade                  | 4.75 |
| Marketing Buzz                    | 4.31 |
| ICCA Index - worldwide<br>ranking | 1.25 |
| Numbeo Quality of life<br>Index   | 3.11 |
| Numbeo Safety Index               | 3.76 |
| ACI Airport Connectivity<br>Index | 3.05 |
| Nomad List Overall<br>Score       | 3.34 |
| FINAL GRADE                       | 3.89 |