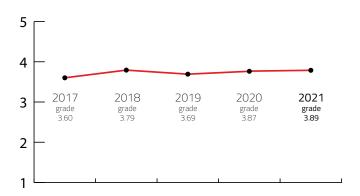

## **FIVE YEARS RESULTS**

| Year        | 2017 | 2018 | 2019 | 2020 | 2021 |
|-------------|------|------|------|------|------|
| FINAL GRADE | 3.60 | 3.79 | 3.69 | 3.87 | 3.89 |

Sources: Kongres Magazine MTLG, ICCA, Numbeo, ACI Europe

## Podgorica, Montenegro

Destination Final Grade from 2017 to 2021