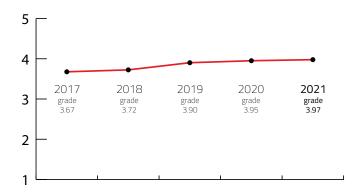

#### **FIVE YEARS RESULTS**

| Year        | 2017 | 2018 | 2019 | 2020 | 2021 |
|-------------|------|------|------|------|------|
| FINAL GRADE | 3.67 | 3.72 | 3.90 | 3.95 | 3.97 |

Sources: Kongres Magazine MTLG, ICCA, Numbeo, ACI Europe