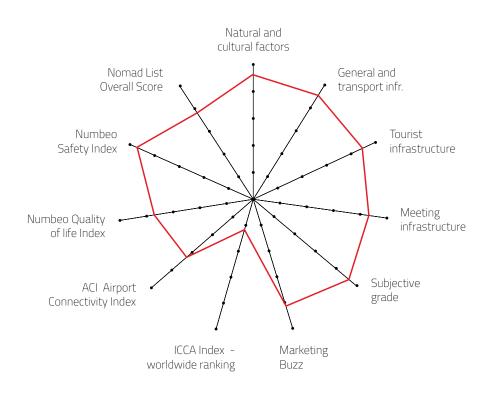

#### **OVERALL PERFORMANCE 2021**

| Natural and cultural<br>factors   | 4.66 |
|-----------------------------------|------|
| General and transport<br>infr.    | 4.47 |
| Tourist infrastructure            | 4.40 |
| Meeting infrastructure            | 4.28 |
| Subjective grade                  | 4.69 |
| Marketing Buzz                    | 4.10 |
| ICCA Index - worldwide<br>ranking | 1.25 |
| Numbeo Quality of life<br>Index   | 3.78 |
| Numbeo Safety Index               | 4.81 |
| ACI Airport Connectivity<br>Index | 3.29 |
| Nomad List Overall<br>Score       | 3.86 |
| FINAL GRADE                       | 3.97 |