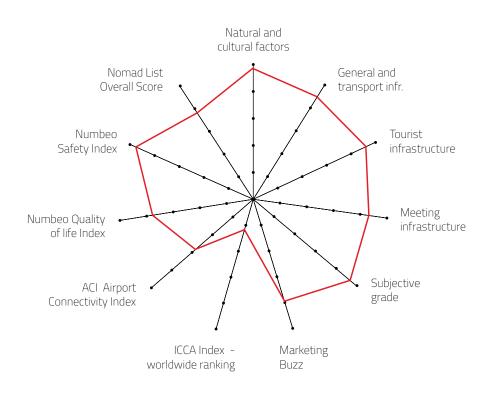

#### OVERALL PERFORMANCE 2021

| Natural and cultural<br>factors   | 4.85 |
|-----------------------------------|------|
| General and transport<br>infr.    | 4.46 |
| Tourist infrastructure            | 4.60 |
| Meeting infrastructure            | 4.31 |
| Subjective grade                  | 4.71 |
| Marketing Buzz                    | 3.97 |
| ICCA Index - worldwide<br>ranking | 1.25 |
| Numbeo Quality of life<br>Index   | 3.78 |
| Numbeo Safety Index               | 4.80 |
| ACI Airport Connectivity<br>Index | 2.93 |
| Nomad List Overall<br>Score       | 3.86 |
| FINAL GRADE                       | 3.97 |