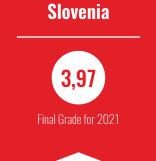

# SOČA VALLEY, SLOVENIA

CITY, COUNTRY

#### **FIVE YEARS RESULTS**

| Year        | 2017 | 2018 | 2019 | 2020 | 2021 |
|-------------|------|------|------|------|------|
| FINAL GRADE | 3.79 | 3.81 | 3.89 | 3.92 | 3.97 |

Sources: Kongres Magazine MTLG, ICCA, Numbeo, ACI Europe