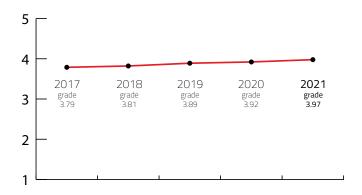

#### **FIVE YEARS RESULTS**

| Year        | 2017 | 2018 | 2019 | 2020 | 2021 |
|-------------|------|------|------|------|------|
| FINAL GRADE | 3.79 | 3.81 | 3.89 | 3.92 | 3.97 |

Sources: Kongres Magazine MTLG, ICCA, Numbeo, ACI Europe