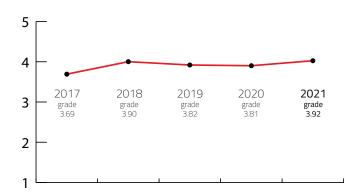

### **FIVE YEARS RESULTS**

| Year        | 2017 | 2018 | 2019 | 2020 | 2021 |
|-------------|------|------|------|------|------|
| FINAL GRADE | 3.69 | 3.90 | 3.82 | 3.81 | 3.92 |

Sources: Kongres Magazine MTLG, ICCA, Numbeo, ACI Europe