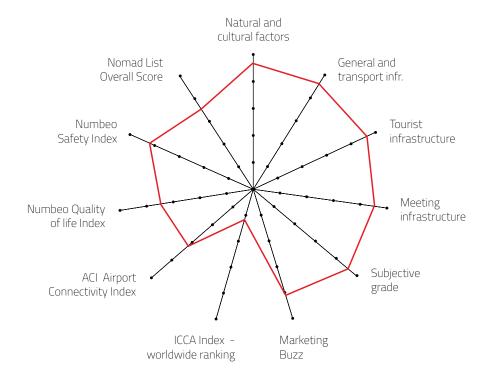

### **OVERALL PERFORMANCE 2021**

| Natural and cultural<br>factors   | 4.70 |
|-----------------------------------|------|
| General and transport infr.       | 4.55 |
| Tourist infrastructure            | 4.69 |
| Meeting infrastructure            | 4.46 |
| Subjective grade                  | 4.71 |
| Marketing Buzz                    | 4.02 |
| ICCA Index - worldwide<br>ranking | 1.25 |
| Numbeo Quality of life<br>Index   | 3.45 |
| Numbeo Safety Index               | 4.14 |
| ACI Airport Connectivity<br>Index | 3.19 |
| Nomad List Overall<br>Score       | 3.57 |
| FINAL GRADE                       | 3.92 |