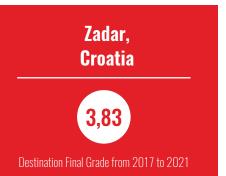

# ZADAR, CROATIA

CITY, COUNTRY

### **FIVE YEARS RESULTS**

| Year        | 2017 | 2018 | 2019 | 2020 | 2021 |
|-------------|------|------|------|------|------|
| FINAL GRADE | 3.69 | 3.90 | 3.82 | 3.81 | 3.92 |

Sources: Kongres Magazine MTLG, ICCA, Numbeo, ACI Europe