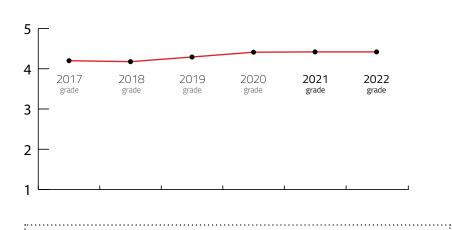

### SIX YEARS RESULTS FROM 2017 TO 2022

| Year        | 2017 | 2018 | 2019 | 2020 | 2021 | 2022 |
|-------------|------|------|------|------|------|------|
| FINAL GRADE |      | •    | 4.29 | 4.41 | 4.42 | 4.42 |