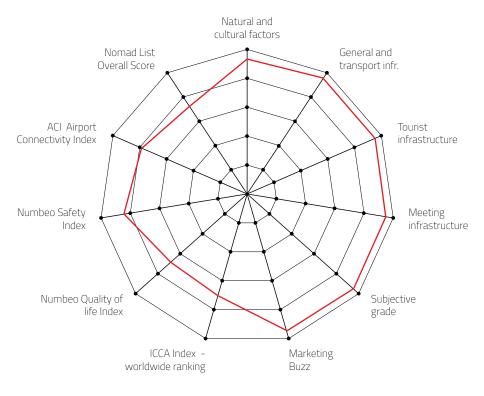

## **OVERALL PERFORMANCE IN 2022**

| Natural and cultural factors            | 4.80 |
|-----------------------------------------|------|
| General and transport<br>infrastructure | 4.90 |
| Tourist infrastructure                  | 4.91 |
| Meeting infrastructure                  | 4.87 |
| Subjective grade                        | 4.87 |
| Marketing Buzz                          | 4.87 |
| ICCA Index - worldwide<br>ranking       | 3.52 |
| Numbeo Quality of life Index            | 3.36 |
| Numbeo Safety Index                     | 4.15 |
| ACI Airport Connectivity Index          | 3.97 |
| GDS Index                               | NA   |
| Nomad List Overall Score                | 3.76 |
| FINAL GRADE                             | 4.42 |