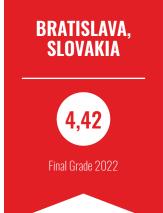

# BRATISLAVA, SLOVAKIA

CITY, COUNTRY

### SIX YEARS RESULTS FROM 2017 TO 2022

| Year        | 2017 | 2018 | 2019 | 2020 | 2021 | 2022 |
|-------------|------|------|------|------|------|------|
| FINAL GRADE |      | •    | 4.29 | 4.41 | 4.42 | 4.42 |