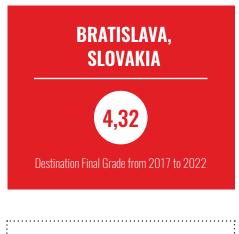

# BRATISLAVA, SLOVAKIA

CITY, COUNTRY

### SIX YEARS RESULTS FROM 2017 TO 2022

| Year        | 2017 | 2018 | 2019 | 2020 | 2021 | 2022 |
|-------------|------|------|------|------|------|------|
| FINAL GRADE |      | •    | 4.29 | 4.41 | 4.42 | 4.42 |

## **OVERALL PERFORMANCE IN 2022**

| Natural and cultural factors            | 4.80 |
|-----------------------------------------|------|
| General and transport<br>infrastructure | 4.90 |
| Tourist infrastructure                  | 4.91 |
| Meeting infrastructure                  | 4.87 |
| Subjective grade                        | 4.87 |
| Marketing Buzz                          | 4.87 |
| ICCA Index - worldwide<br>ranking       | 3.52 |
| Numbeo Quality of life Index            | 3.36 |
| Numbeo Safety Index                     | 4.15 |
| ACI Airport Connectivity Index          | 3.97 |
| GDS Index                               | NA   |
| Nomad List Overall Score                | 3.76 |
| FINAL GRADE                             | 4.42 |