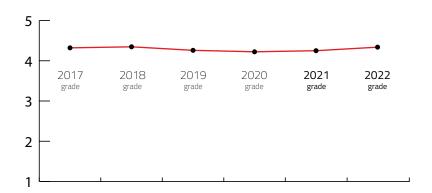

#### SIX YEARS RESULTS FROM 2017 TO 2022

| Year             |      |      | 2019 |      |      | 2022 |
|------------------|------|------|------|------|------|------|
| :<br>FINAL GRADE | 4.32 | 4.34 | 4.27 | 4.23 | 4.25 | 4.33 |

### GRAZ, Alistria

4,20

Destination Final Grade from 2017 to 2022