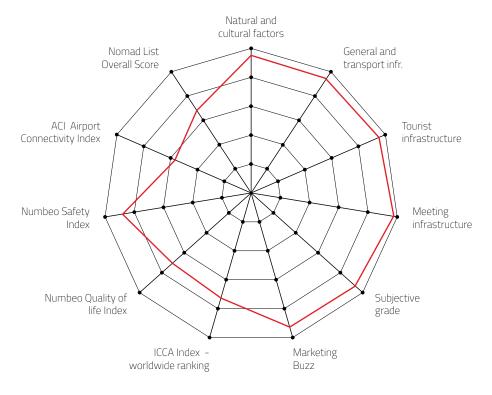

Sources: Kongres Magazine MTLG, ICCA, Numbeo, ACI Europe

**NUMBEO Quality of Life Index (higher is better)** is an estimation of overall quality of life by using empirical formula which takes into account purchasing power index (higher is better), pollution index (lower is better), house price to income ratio (lower is better), cost of living index (lower is better), safety index (higher is better), health care index (higher is better), traffic commute time index (lower is better) and climate index (higher is better). <a href="https://www.numbeo.com">www.numbeo.com</a>

 $\label{eq:NUMBEO} \textbf{NUMBEO Safety Index (higher is better)} \ \text{is an estimation of overall level of saftey in a given city or a country.} \ \underline{\text{www.numbeo.com}}$ 

ACI Europe Airport Connectivity (higher is better) is based on the SEO NetScan connectivity model, which measures airport connectivity in a more comprehensive way. It measures the number and quality of direct/non-stop connections as well as

indirect connections via other airports. The NetScan model brings the most relevant connection components of every single market (frequency, travel time, connecting time) together into a single indicator: the Airport Connectivity Index. <a href="https://www.aci-europe.org">www.aci-europe.org</a>

#### **OVERALL PERFORMANCE IN 2022**

| 4.79 |
|------|
| 4.73 |
| 4.83 |
| 4.92 |
| 4.75 |
| 4.71 |
| 3.77 |
| 3.56 |
| 4.38 |
| 2.89 |
| NA   |
| 3.41 |
| 4.33 |
|      |