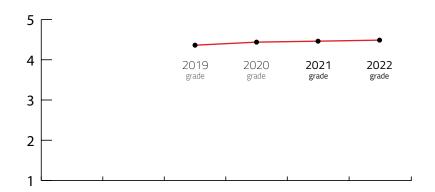

### SIX YEARS RESULTS FROM 2017 TO 2022

| Year        | 2017 | 2018 | : | 2019 | : | 2020 | 2021 | 2022 |  |
|-------------|------|------|---|------|---|------|------|------|--|
| FINAL GRADE | •    | NA   |   | 4.36 | : | 4.44 | 4.46 | 4.49 |  |

## HAGUE,

Destination Final Grade from 2017 to 2022