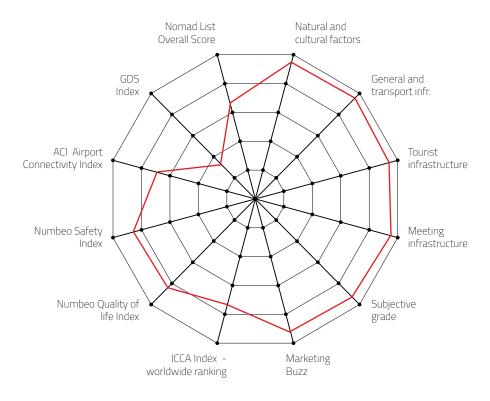

### **OVERALL PERFORMANCE IN 2022**

| Natural and cultural factors            | 4.88 |
|-----------------------------------------|------|
| General and transport<br>infrastructure | 4.90 |
| Tourist infrastructure                  | 4.83 |
| Meeting infrastructure                  | 4.87 |
| Subjective grade                        | 4.81 |
| Marketing Buzz                          | 4.78 |
| ICCA Index - worldwide<br>ranking       | 3.87 |
| Numbeo Quality of life Index            | 4.16 |
| Numbeo Safety Index                     | 4.29 |
| ACI Airport Connectivity Index          | 3.50 |
| GDS Index                               | 1.80 |
| Nomad List Overall Score                | 3.32 |
| FINAL GRADE                             | 4.49 |