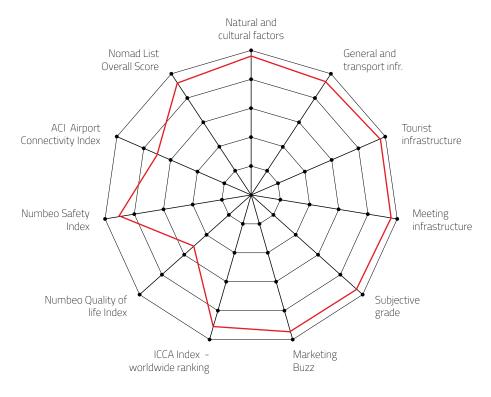

#### **OVERALL PERFORMANCE IN 2022**

| Natural and cultural factors            | 4.90 |
|-----------------------------------------|------|
| General and transport<br>infrastructure | 4.71 |
| Tourist infrastructure                  | 4.90 |
| Meeting infrastructure                  | 4.92 |
| Subjective grade                        | 4.80 |
| Marketing Buzz                          | 4.79 |
| ICCA Index - worldwide<br>ranking       | 4.57 |
| Numbeo Quality of life Index            | 2.69 |
| Numbeo Safety Index                     | 4.48 |
| ACI Airport Connectivity Index          | 3.49 |
| GDS Index                               | NA   |
| Nomad List Overall Score                | 4.72 |
| FINAL GRADE                             | 4.42 |