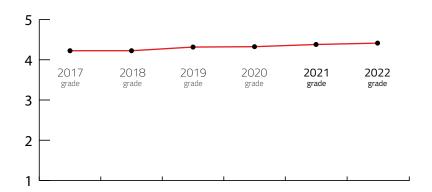

#### SIX YEARS RESULTS FROM 2017 TO 2022

| Year             |      |      | 2019 |      |      | 2022 |
|------------------|------|------|------|------|------|------|
| :<br>FINAL GRADE | 4.23 | 4.23 | 4.32 | 4.33 | 4.38 | 4.42 |

### KRAKOW, POLAND

4,32

Destination Final Grade from 2017 to 2022