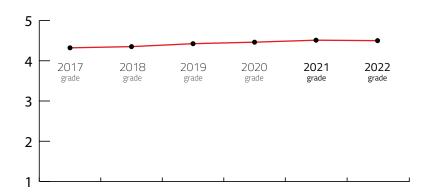

#### SIX YEARS RESULTS FROM 2017 TO 2022

| Year        | . – |      | 20.0 |   | 2019 |   |      | 2021 | 2022 |  |
|-------------|-----|------|------|---|------|---|------|------|------|--|
| FINAL GRADE |     | +.33 | 4.35 | : | 4.43 | : | 4.46 | 4.51 | 4.50 |  |

### LJUBLJANA, SLOVENIA

4,43

Destination Final Grade from 2017 to 2022