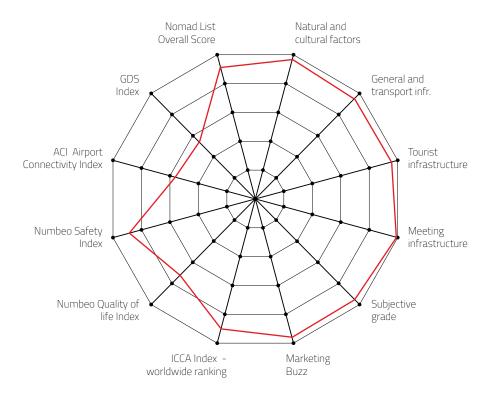

#### **OVERALL PERFORMANCE IN 2022**

| Natural and cultural factors            | 4.94 |
|-----------------------------------------|------|
| General and transport<br>infrastructure | 4.86 |
| Tourist infrastructure                  | 4.91 |
| Meeting infrastructure                  | 4.98 |
| Subjective grade                        | 4.86 |
| Marketing Buzz                          | 4.93 |
| ICCA Index - worldwide<br>ranking       | 4.46 |
| Numbeo Quality of life Index            | 3.75 |
| Numbeo Safety Index                     | 4.36 |
| ACI Airport Connectivity Index          | 2.93 |
| GDS Index                               | 2.80 |
| Nomad List Overall Score                | 4.50 |
| FINAL GRADE                             | 4.50 |