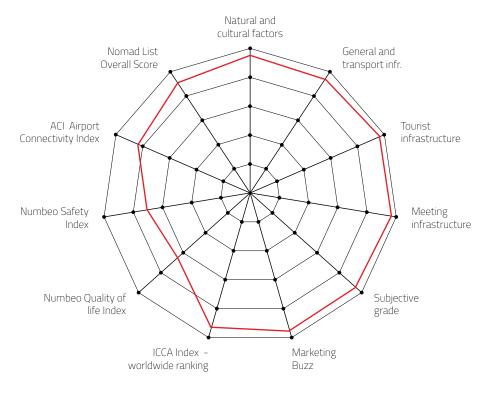

#### **OVERALL PERFORMANCE IN 2022**

| Natural and cultural factors            | 4.90 |
|-----------------------------------------|------|
| General and transport<br>infrastructure | 4.85 |
| Tourist infrastructure                  | 4.96 |
| Meeting infrastructure                  | 4.96 |
| Subjective grade                        | 4.90 |
| Marketing Buzz                          | 4.90 |
| ICCA Index - worldwide<br>ranking       | 4.83 |
| Numbeo Quality of life Index            | 3.18 |
| Numbeo Safety Index                     | 3.56 |
| ACI Airport Connectivity Index          | 4.08 |
| GDS Index                               | NA   |
| Nomad List Overall Score                | 4.62 |
| FINAL GRADE                             | 4.51 |