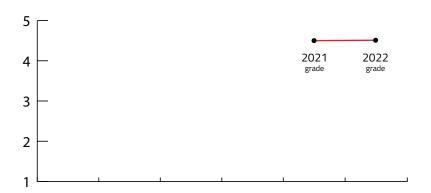

#### SIX YEARS RESULTS FROM 2017 TO 2022

| Year        | 2017 | 2018 | 2019 | 2020 | 2021 | 2022 |
|-------------|------|------|------|------|------|------|
| FINAL GRADE | NA   | NA   | NA   | NA   | 4.50 | 4.51 |

### PORTO,

Destination Final Grade from 2017 to 2022