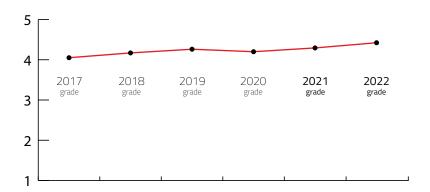

#### SIX YEARS RESULTS FROM 2017 TO 2022

| Year             |      | 2018 |      |      | . 2021 | 2022 |  |
|------------------|------|------|------|------|--------|------|--|
| :<br>FINAL GRADE | 4.05 | 4.17 | 4.26 | 4.20 | 4.29   | 4.43 |  |

### VILNIUS, LITHUANIA

Destination Final Grade from 2017 to 2022