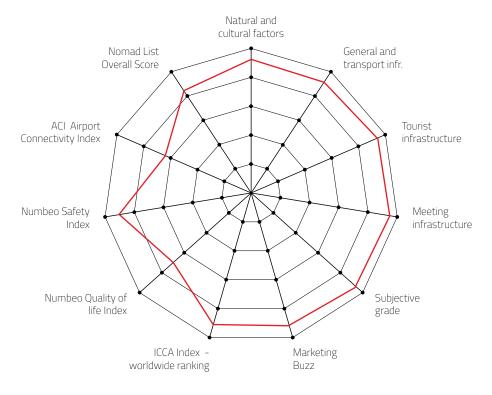

#### **OVERALL PERFORMANCE IN 2022**

| Natural and cultural factors            | 4.73 |
|-----------------------------------------|------|
| General and transport<br>infrastructure | 4.65 |
| Tourist infrastructure                  | 4.76 |
| Meeting infrastructure                  | 4.85 |
| Subjective grade                        | 4.79 |
| Marketing Buzz                          | 4.73 |
| ICCA Index - worldwide<br>ranking       | 4.60 |
| Numbeo Quality of life Index            | 3.54 |
| Numbeo Safety Index                     | 4.57 |
| ACI Airport Connectivity Index          | 3.12 |
| GDS Index                               | NA   |
| Nomad List Overall Score                | 4.10 |
| FINAL GRADE                             | 4.43 |