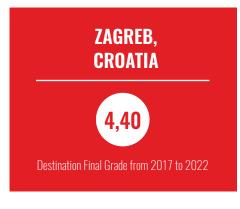

# ZAGREB, CROATIA

CITY, COUNTRY

#### SIX YEARS RESULTS FROM 2017 TO 2022

| Year        | 2017 | 2018 | 2019 | 2020 | 2021 | 2022 |
|-------------|------|------|------|------|------|------|
| FINAL GRADE | 4.31 | 4.37 | 4.42 | 4.49 | 4.50 | 4.49 |