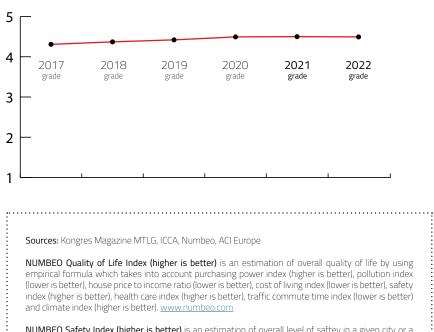

#### SIX YEARS RESULTS FROM 2017 TO 2022

| Year        | 2017 | 2018 | 2019 | 2020 | 2021 | 2022 |
|-------------|------|------|------|------|------|------|
| FINAL GRADE | 4.31 | 4.37 | 4.42 | 4.49 | 4.50 | 4.49 |