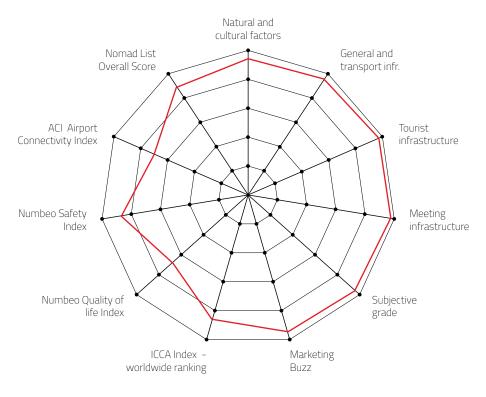

### **OVERALL PERFORMANCE IN 2022**

| Natural and cultural factors            | 4.81 |
|-----------------------------------------|------|
| General and transport<br>infrastructure | 4.88 |
| Tourist infrastructure                  | 4.94 |
| Meeting infrastructure                  | 4.96 |
| Subjective grade                        | 4.89 |
| Marketing Buzz                          | 4.84 |
| ICCA Index - worldwide<br>ranking       | 4.32 |
| Numbeo Quality of life Index            | 3.39 |
| Numbeo Safety Index                     | 4.33 |
| ACI Airport Connectivity Index          | 3.49 |
| GDS Index                               | NA   |
| Nomad List Overall Score                | 4.41 |
| FINAL GRADE                             | 4.49 |