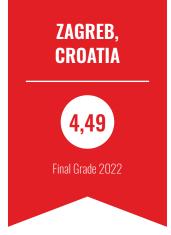

# ZAGREB, CROATIA

CITY, COUNTRY

#### SIX YEARS RESULTS FROM 2017 TO 2022

| Year        | 2017 | 2018 | 2019 | 2020 | 2021 | 2022 |
|-------------|------|------|------|------|------|------|
| FINAL GRADE | 4.31 | 4.37 | 4.42 | 4.49 | 4.50 | 4.49 |