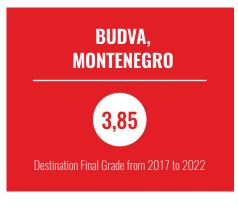

# **BUDVA, MONTENEGRO**

CITY, COUNTRY

### SIX YEARS RESULTS FROM 2017 TO 2022

| Year        | 2017 | 2018 | 2019 | 2020 | 2021 | 2022 |
|-------------|------|------|------|------|------|------|
| FINAL GRADE |      | :    | 3.83 | :    | :    | 3.93 |