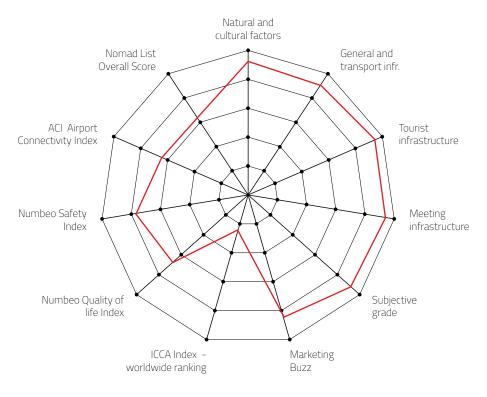

## **OVERALL PERFORMANCE IN 2022**

| Natural and cultural factors            | 4.68 |
|-----------------------------------------|------|
| General and transport<br>infrastructure | 4.50 |
| Tourist infrastructure                  | 4.80 |
| Meeting infrastructure                  | 4.77 |
| Subjective grade                        | 4.69 |
| Marketing Buzz                          | 4.16 |
| ICCA Index - worldwide<br>ranking       | 1.25 |
| Numbeo Quality of life Index            | 3.40 |
| Numbeo Safety Index                     | 3.95 |
| ACI Airport Connectivity Index          | 3.12 |
| GDS Index                               | NA   |
| Nomad List Overall Score                | 3.04 |
| FINAL GRADE                             | 3.93 |