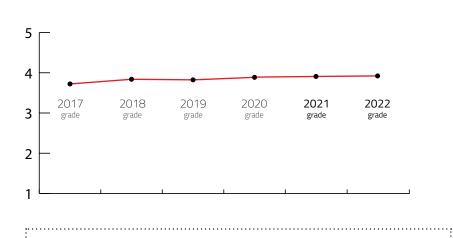

### SIX YEARS RESULTS FROM 2017 TO 2022

| Year        | 2017 | 2018 | 2019 | 2020 | 2021 | 2022 |
|-------------|------|------|------|------|------|------|
| FINAL GRADE |      | :    | 3.83 | :    | :    | 3.93 |