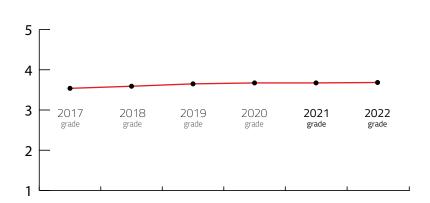

### SIX YEARS RESULTS FROM 2017 TO 2022

| Year        | 2017 | . 2010 | . 20.0 | . 2020 | 2021 | 2022 |
|-------------|------|--------|--------|--------|------|------|
| FINAL GRADE | •    | :      | 3.55   |        | 3.57 | 3.58 |