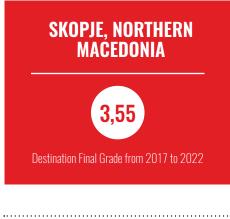

# **SKOPJE, NORTHERN MACEDONIA**

CITY, COUNTRY

### SIX YEARS RESULTS FROM 2017 TO 2022

| Year        | 2017 | . 2010 | . 20.0 | . 2020 | 2021 | 2022 |
|-------------|------|--------|--------|--------|------|------|
| FINAL GRADE | •    | :      | 3.55   |        | 3.57 | 3.58 |