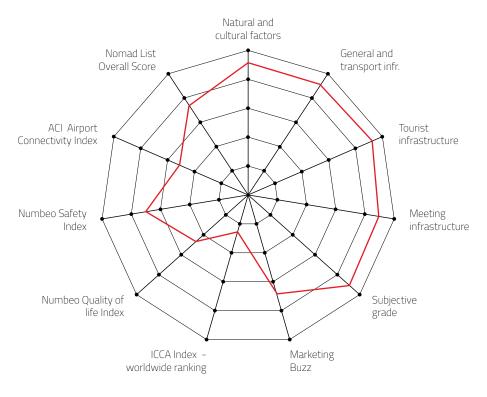

### **OVERALL PERFORMANCE IN 2022**

| Natural and cultural factors            | 4.56 |
|-----------------------------------------|------|
| General and transport<br>infrastructure | 4.49 |
| Tourist infrastructure                  | 4.70 |
| Meeting infrastructure                  | 4.46 |
| Subjective grade                        | 4.59 |
| Marketing Buzz                          | 3.40 |
| ICCA Index - worldwide<br>ranking       | 1.25 |
| Numbeo Quality of life Index            | 2.23 |
| Numbeo Safety Index                     | 3.45 |
| ACI Airport Connectivity Index          | 2.65 |
| GDS Index                               | NA   |
| Nomad List Overall Score                | 3.77 |
| FINAL GRADE                             | 3.58 |