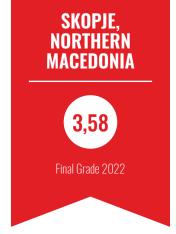

# **SKOPJE, NORTHERN MACEDONIA**

CITY, COUNTRY

### SIX YEARS RESULTS FROM 2017 TO 2022

| Year        | 2017 | . 2010 | . 20.0 | . 2020 | 2021 | 2022 |
|-------------|------|--------|--------|--------|------|------|
| FINAL GRADE | •    | :      | 3.55   |        | 3.57 | 3.58 |